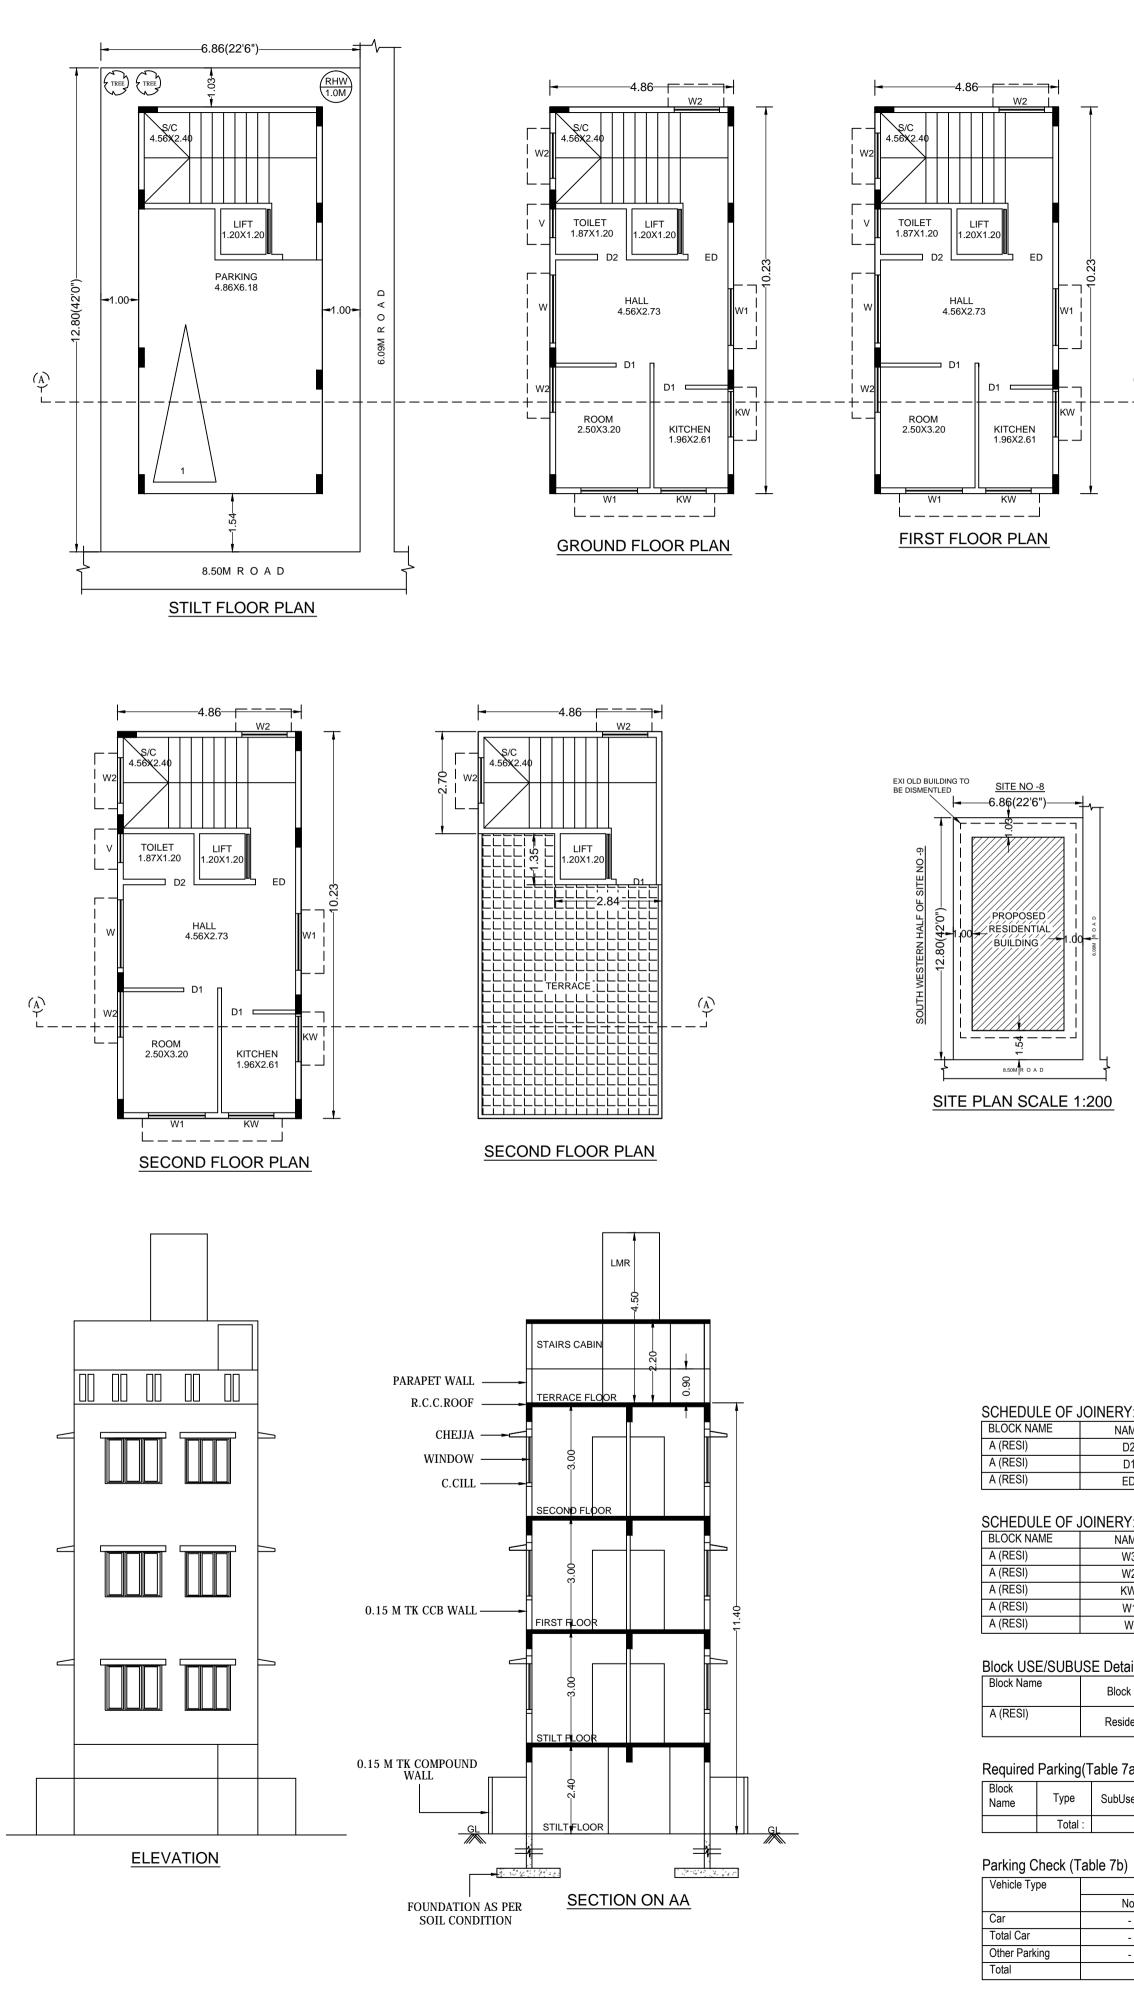

### Approval Condition :

This Plan Sanction is issued subject to the following conditions :

The sanction is accorded for. a).Consisting of 'Block - A (RESI) Wing - A-1 (RESI) Consisting of STILT, GF+2UF'.

2. The sanction is accorded for Plotted Resi development A (RESI) only. The use of the building shall not deviate to any other use.

3.Car Parking reserved in the plan should not be converted for any other purpose.